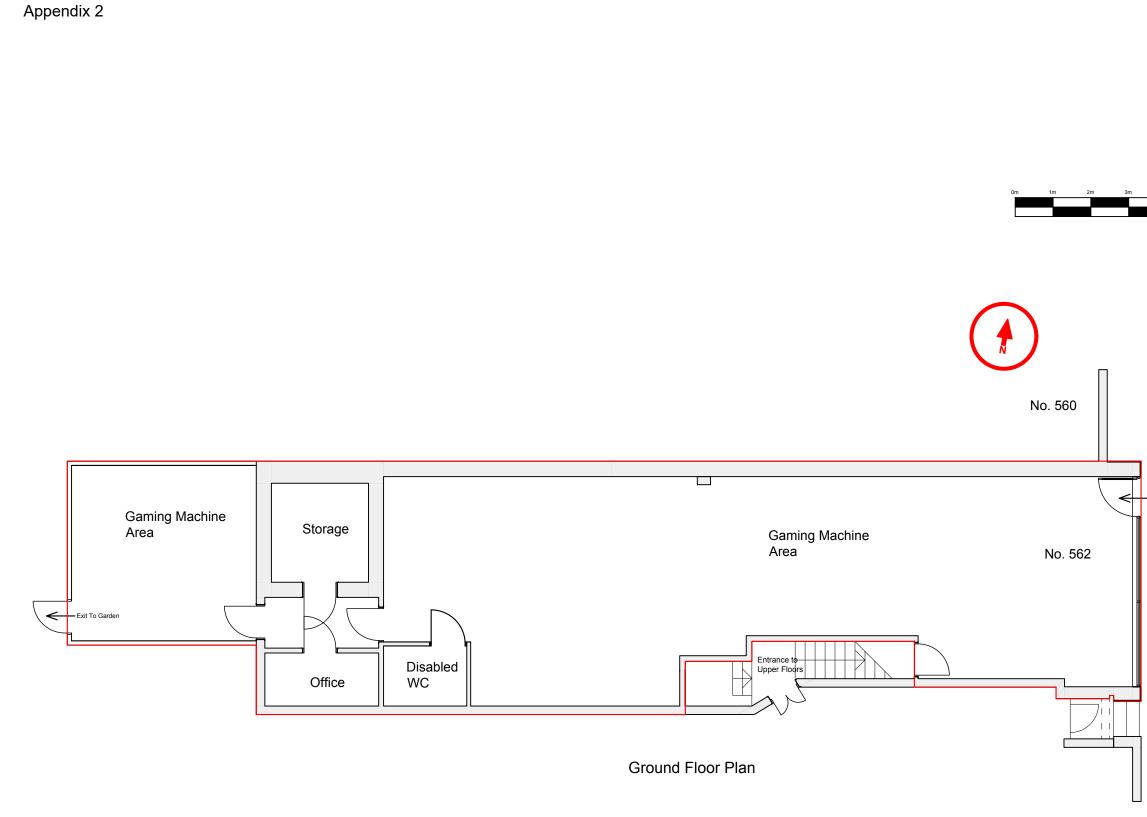

## Drawing :

Ground Floor License Plan

Important Note: All dimensions must be checked on site and not scaled from this drawing. Detailed for Planning Application purposes only.

Project: Adult Gaming Centre Premises License Application

Address: 562 Bearwood Road, Smethwick B66 4BS

Client: East Kent Leasing Limited

Scale:

1/100 @ A3

THE GODDEN GAMING ORGANISATION

Entrance From Bearwood Road

Bearwood Road